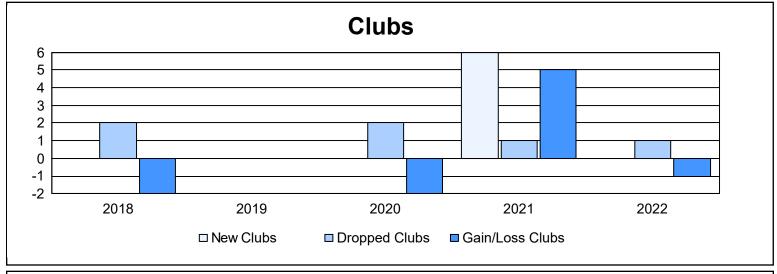

District 120 As of June 2022 Cumulative

| Year      | New<br>Clubs | Dropped<br>Clubs | Gain/<br>Loss<br>Clubs | New<br>Members | Charter<br>Members | Reinstate<br>Members | Transfer<br>Members | Total<br>Member<br>Added | Total<br>Members<br>Dropped | Gain/<br>Loss<br>Members |
|-----------|--------------|------------------|------------------------|----------------|--------------------|----------------------|---------------------|--------------------------|-----------------------------|--------------------------|
| 2017-2018 | 0            | 2                | -2                     | 43             | 5                  | 0                    | 0                   | 48                       | 90                          | -42                      |
| 2018-2019 | 0            | 0                | 0                      | 45             | 0                  | 1                    | 0                   | 46                       | 71                          | -25                      |
| 2019-2020 | 0            | 2                | -2                     | 42             | 0                  | 0                    | 1                   | 43                       | 107                         | -64                      |
| 2020-2021 | 6            | 1                | 5                      | 36             | 150                | 0                    | 0                   | 186                      | 67                          | 119                      |
| 2021-2022 | 0            | 1                | -1                     | 43             | 6                  | 1                    | 0                   | 50                       | 115                         | -65                      |
| Average   | 1            | 1                | 0                      | 42             | 32                 | 0                    | 0                   | 75                       | 90                          | -15                      |